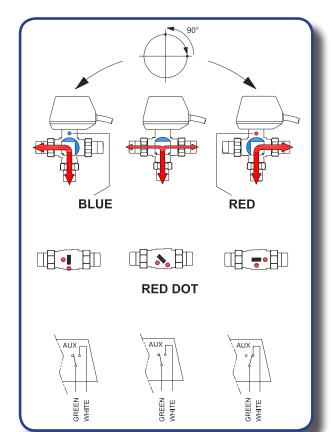

## MOTORISED BALL VALVE 3-WAYS DIVERTER"T" TYPE

## **INSTRUCTION SHEET**

SUITABLE FOR WATER OR LIQUIDS COMPATIBLE WITH **PTFE** AND **EPDM**. BEFORE INSTALLATION, MAKE SURE THAT THE HYDRAULIC CIRCUIT IS CLEANED OF SOLIDS SUCH AS WELDING OR THREAD RESIDUES.