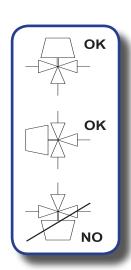

## **INSTRUCTION SHEET**

SUITABLE FOR WATER OR LIQUIDS COMPATIBLE WITH **PTFE** AND **EPDM**. BEFORE INSTALLATION, MAKE SURE THAT THE HYDRAULIC CIRCUIT IS CLEANED OF SOLIDS SUCH AS WELDING OR THREAD RESIDUES.