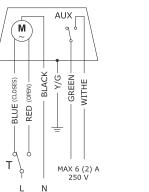

## 3-WIRES CONTROL M7(...)

SEVERAL SERVOMOTORS WITH **3-WIRES** CONTROL M7(...) **CANNOT BE CONNECTED IN PARALLEL** TO A SINGLE THERMOSTAT/CONTROL.

| 230 Vac | 24 Vac |
|---------|--------|
| R7B3    | R7C3   |
| R7B3V   | R7C3V  |
| R7B3W   | R7C3W  |
| R7B3X   | R7C3X  |

## 2-WIRES CONTROL R7(...)

SEVERAL SERVOMOTORS WITH **2-WIRES**CONTROL R7(...) CAN BE CONNECTED
IN PARALLEL TO A SINGLE THERMOSTAT/
CONTROL.

pala

The informations in this document are intended for the company responsible for installation and maintenance. In the hydraulic and electrical installation operations must be carried out by qualified personnel, in accordance with the laws and regulations of each country where the product is destined. The product must only be used in the application context for which it has been designed. De Pala srl, in the continuous process of improving its products, reserves the right to make any technical, dimensional and aesthetic changes it deems necessary without prior notice.