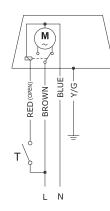

## 3-WIRES CONTROL M7(...)

SEVERAL SERVOMOTORS WITH **3-WIRES** CONTROL M7(...) **CANNOT BE CONNECTED IN PARALLEL** TO A SINGLE THERMOSTAT/CONTROL.

| 230 Vac | 24 Vac |
|---------|--------|
| R7B3    | R7C3   |
| R7B3V   | R7C3V  |
| R7B3W   | R7C3W  |
| R7B3X   | R7C3X  |

| rot. time |  |
|-----------|--|
| 60" x 90° |  |
| 30" x 90° |  |
| 15" x 90° |  |
| 8" x 90°  |  |

| 230 Vac | 24 Vac |
|---------|--------|
| R7A3    | R7S3   |
| R7A3V   | R7S3V  |
| R7A3W   | R7S3W  |
| R7A3X   | R7S3X  |