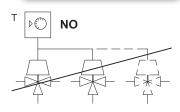

## 3-WIRES CONTROL M7(...)

SEVERAL SERVOMOTORS WITH **3-WIRES** CONTROL M7(...) **CANNOT BE CONNECTED IN PARALLEL** TO A SINGLE THERMOSTAT/CONTROL.

| 230 Vac | 24 Vac |
|---------|--------|
| R7B3    | R7C3   |
| R7B3V   | R7C3V  |
| R7B3W   | R7C3W  |
| R7B3X   | R7C3X  |