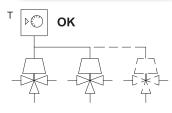

## 2-WIRES CONTROL R7(...)

SEVERAL SERVOMOTORS WITH **2-WIRES**CONTROL R7(...) CAN BE CONNECTED
IN PARALLEL TO A SINGLE THERMOSTAT/
CONTROL.

pala

The informations in this document are intended for the company responsible for installation and maintenance. In the hydraulic and electrical installation operations must be carried out by qualified personnel, in accordance with the laws and regulations of each country where the product is destined. The product must only be used in the application context for which it has been designed. De Pala srl, in the continuous process of improving its products, reserves the right to make any technical, dimensional and aesthetic changes it deems necessary without prior notice.