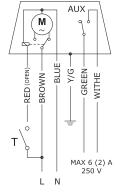

| 230 Vac | 24 Vac |
|---------|--------|
| M7B3    | M7C3   |
| M7B3V   | M7C3V  |
| M7B3W   | M7C3W  |
| M7B3X   | M7C3X  |

| rot. time | 230 Vac |
|-----------|---------|
| 60" x 90° | M7A3    |
| 30" x 90° | M7A3V   |
| 15" x 90° | M7A3W   |
| 8" x 90°  | M7A3X   |

| M                 |       |  |
|-------------------|-------|--|
| H -O-BROWN (OPEN) | BLACK |  |

24 Vac

M7S3

M7S3V

M7S3W

M7S3X