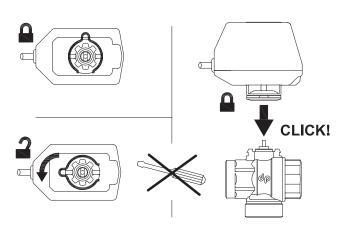

## **INSTRUCTION SHEET**

SUITABLE FOR WATER OR LIQUIDS COMPATIBLE WITH **PTFE** AND **EPDM**. BEFORE INSTALLATION, MAKE SURE THAT THE HYDRAULIC CIRCUIT IS CLEANED OF SOLIDS SUCH AS WELDING OR THREAD RESIDUES.