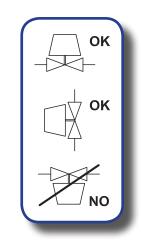

## 2-WAYS MOTORISED VALVE "FRIGO" LINE

## **INSTRUCTION SHEET**

SUITABLE FOR WATER, GLYCOL WATER OR LIQUIDS COMPATIBLE WITH PTFE AND EPDM. BEFORE INSTALLATION, MAKE SURE THAT THE HYDRAULIC CIRCUIT IS CLEANED OF SOLIDS SUCH AS WELDING OR THREAD RESIDUES.