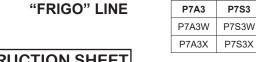

## 2-WAYS MOTORISED VALVE "FRIGO" LINE

## **INSTRUCTION SHEET**

SUITABLE FOR WATER, GLYCOL WATER OR LIQUIDS COMPATIBLE WITH PTFE AND EPDM. BEFORE INSTALLATION, MAKE SURE THAT THE HYDRAULIC CIRCUIT IS CLEANED OF SOLIDS SUCH AS WELDING OR THREAD RESIDUES.

230 Vac

24 Vac

| 24 Vac |
|--------|
| P7C3   |
| P7C3W  |
| P7C3X  |
|        |

| 230 Vac | 24 Vac |
|---------|--------|
| P7X3    | P7Y3   |
| P7X3W   | P7Y3W  |
| P7X3X   | P7Y3X  |

rot. time 60" x 90° 15" x 90° 8" x 90°

**3-WIRES CONTROL** P7(...)

SEVERAL SERVOMOTORS WITH 3-WIRE CONTROL CANNOT BE CONNECTED IN PARALLEL TO A SINGLE THERMOSTAT

| 230 Vac | 24 Vac |
|---------|--------|
| T7A3    | T7S3   |
| T7A3W   | T7S3W  |
| T7A3X   | T7S3X  |

| 230 Vac | 24 Vac |
|---------|--------|
| T7B3    | T7C3   |
| T7B3W   | T7C3W  |
| T7B3X   | T7C3X  |

| rot.time  |  |
|-----------|--|
| 60" x 90° |  |
| 15" x 90° |  |
| 8" x 90°  |  |