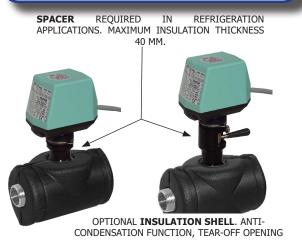

ERVOMOTORS WITH 2-WIRE CONTROL CAN BE CONNECTED IN PARALLEL TO A SINGLE THERMOSTAT

The informations in this document are intended for the company responsible for installation and maintenance. The hydraulic and electrical installation operations must be carried out by qualified personnel, in accordance with the laws and regulations of each country where the product is destined. The product must only be used in the application context for which it has been designed. De Pala srl, in the continuous process of improving its products, reserves the right to make any technical, dimensional and aesthetic changes it deems necessary without prior notice.



33080 Roveredo in piano (Pordenone) - via del lavoro 10 - ITALY 0434.920466 - 0434.923166 - 0434.923166 (fax) - www.depala.it - info@depala.it