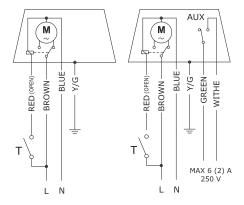

**3-WIRES CONTROL** P7(...)

SEVERAL SERVOMOTORS WITH 3-WIRE CONTROL CANNOT BE CONNECTED IN PARALLEL TO A SINGLE THERMOSTAT

| 230 Vac | 24 Vac |
|---------|--------|
| T7A3    | T7S3   |
| T7A3W   | T7S3W  |
| T7A3X   | T7S3X  |

| 230 Vac | 24 Vac |
|---------|--------|
| T7B3    | T7C3   |
| T7B3W   | T7C3W  |
| T7B3X   | T7C3X  |

| rot.time  |  |
|-----------|--|
| 60" x 90° |  |
| 15" x 90° |  |
| 8" x 90°  |  |

## 2-WIRES CONTROL T7(...)

SEVERAL SERVOMOTORS WITH 2-WIRE CONTROL CAN BE CONNECTED IN PARALLEL TO A SINGLE THERMOSTAT

The informations in this document are intended for the company responsible for installation and maintenance. The hydraulic and electrical installation operations must be carried out by qualified personnel, in accordance with the laws and regulations of each country where the product is destined. The product must only be used in the application context for which it has been designed. De Pala srl, in the continuous process of improving its products, reserves the right to make any technical, dimensional and aesthetic changes it deems necessary without prior notice.