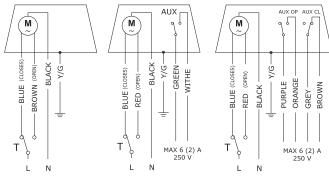

**BLUE** 

SPACER FOR

INSULATION

GREEN

AUX AUX

OP CL RED

AUX AUX

OP CL

**3-WIRES CONTROL** P7(...)

SEVERAL SERVOMOTORS WITH 3-WIRE CONTROL CANNOT BE CONNECTED IN PARALLEL TO A SINGLE THERMOSTAT

| 230 Vac | 24 Vac |
|---------|--------|
| T7A3    | T7S3   |
| T7A3W   | T7S3W  |
| T7A3X   | T7S3X  |

## 2-WIRES CONTROL T7(...)

SEVERAL SERVOMOTORS WITH 2-WIRE CONTROL CAN BE CONNECTED IN PARALLEL TO A SINGLE THERMOSTAT

The informations in this document are intended for the company responsible for installation and maintenance. The hydraulic and electrical installation operations must be carried out by qualified personnel, in accordance with the laws and regulations of each country where the product is destined. The product must only be used in the application context for which it has been designed. De Pala srl, in the continuous process of improving its products, reserves the right to make any technical, dimensional and aesthetic changes it deems necessary without prior notice.