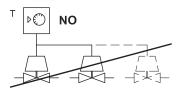

## 2-WIRES CONTROL T7(...)

SEVERAL SERVOMOTORS WITH 2-WIRE CONTROL CAN BE CONNECTED IN PARALLEL TO A SINGLE THERMOSTAT

The informations in this document are intended for the company responsible for installation and maintenance. The hydraulic and electrical installation operations must be carried out by qualified personnel, in accordance with the laws and regulations of each country where the product is destined. The product must only be used in the application context for which it has been designed. De Pala srl, in the continuous process of improving its products, reserves the right to make any technical, dimensional and aesthetic changes it deems necessary without prior notice.