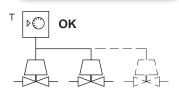

## 2-WIRES CONTROL T7(...)

SEVERAL SERVOMOTORS WITH 2-WIRE CONTROL CAN BE CONNECTED IN PARALLEL TO A SINGLE THERMOSTAT

The informations in this document are intended for the company responsible for installation and maintenance. The hydraulic and electrical installation operations must be carried out by qualified personnel, in accordance with the laws and regulations of each country where the product is destined. The product must only be used in the application context for which it has been designed. De Pala srl, in the continuous process of improving its products, reserves the right to make any technical, dimensional and aesthetic changes it deems necessary without prior notice.