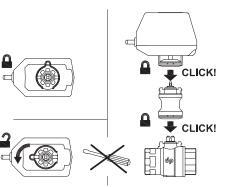

**BLUE** 

SPACER FOR

INSULATION

GREEN

AUX AUX

OP CL RED

AUX AUX

OP CL

PURPLE ORANGE

UNSCREW THE THREADED PIN TO DRIVE MANUALLY THE VALVE

## 2-WAYS MOTORISED VALVE "FRIGO" LINE

## **INSTRUCTION SHEET**

SUITABLE FOR WATER, GLYCOL WATER OR LIQUIDS COMPATIBLE WITH PTFE AND EPDM. BEFORE INSTALLATION, MAKE SURE THAT THE HYDRAULIC CIRCUIT IS CLEANED OF SOLIDS SUCH AS WELDING OR THREAD RESIDUES.

| Environment temperature | min. 0 °C<br>max 65 °C |
|-------------------------|------------------------|
| Fluid<br>temperature    | min15 °C<br>max 110 °C |
| Pressure rating         | 16 bar                 |
| Differential pressure   | max 6 bar              |
| Electrical protection   | IP 65                  |







230 Vac

24 Vac

| 24 Vac |
|--------|
| P7C3   |
| P7C3W  |
| P7C3X  |
|        |

| 230 Vac | 24 Vac |
|---------|--------|
| P7X3    | P7Y3   |
| P7X3W   | P7Y3W  |
| P7X3X   | P7Y3X  |

rot. time 60" x 90° 15" x 90° 8" x 90°



**3-WIRES CONTROL** P7(...)



SEVERAL SERVOMOTORS WITH 3-WIRE CONTROL CANNOT BE CONNECTED IN PARALLEL TO A SINGLE THERMOSTAT

| 230 Vac | 24 Vac |
|---------|--------|
| T7A3    | T7S3   |
| T7A3W   | T7S3W  |
| T7A3X   | T7S3X  |

| 230 Vac | 24 Vac |
|---------|--------|
| T7B3    | T7C3   |
| T7B3W   | T7C3W  |
| T7B3X   | T7C3X  |

| rot.time  |  |
|-----------|--|
| 60" x 90° |  |
| 15" x 90° |  |
| 8" x 90°  |  |



## 2-WIRES CONTROL T7(...)



SEVERAL SERVOMOTORS WITH 2-WIRE CONTROL CAN BE CONNECTED IN PARALLEL TO A SINGLE THERMOSTAT

The informatio