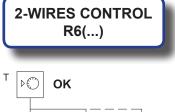

**3-WIRES CONTROL** 

SEVERAL SERVOMOTORS WITH 3-WIRES CONTROL M6(...) CANNOT BE CONNECTED IN PARALLEL TO A SINGLE THERMOSTAT/ CONTROL.

| 230 Vac | 24 Vac | rotat. time | 230 Vac | 24 Vac |
|---------|--------|-------------|---------|--------|
| R6B3    | R6C3   | 60" x 180°  | R6A3    | R6S3   |
| R6B3L   | R6C3L  | 120" x 180° | R6A3L   | R6S3L  |
| R6B3W   | R6C3W  | 30" x 180°  | R6A3W   | R6S3W  |
| R6B3X   | R6C3X  | 16" x 180°  | R6A3X   | R6S3X  |

BLUE-

γ/g

÷

SEVERAL SERVOMOTORS WITH 2-WIRES CONTROL R6(...) CAN BE CONNECTED IN PARALLEL TO A SINGLE THERMOSTAT/ CONTROL

The informations in this document are intended for the company responsible for installation and maintenance. hydraulic and electrical installation operations must be carried out by qualified personnel, in accordance with the laws and regulations of each country where the product is destined. The product must only be used in the application context for which it has been designed. De Pala srl, in the continuous process of improving its products, reserves the right to make any technical, dimensional and aesthetic changes it deems necessary without prior notice.