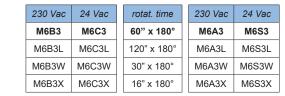

**3-WIRES CONTROL** 

SEVERAL SERVOMOTORS WITH 3-WIRES CONTROL M6(...) CANNOT BE CONNECTED IN PARALLEL TO A SINGLE THERMOSTAT/ CONTROL.

| 230 Vac | 24 Vac | rotat. time | 230 Vac | 24 Vac |
|---------|--------|-------------|---------|--------|
| R6B3    | R6C3   | 60" x 180°  | R6A3    | R6S3   |
| R6B3L   | R6C3L  | 120" x 180° | R6A3L   | R6S3L  |
| R6B3W   | R6C3W  | 30" x 180°  | R6A3W   | R6S3W  |
| R6B3X   | R6C3X  | 16" x 180°  | R6A3X   | R6S3X  |