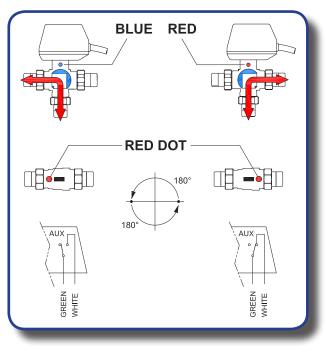

## MOTORISED BALL VALVE **3-WAYS DIVERTER "L" TYPE**

## INSTRUCTION SHEET

SUITABLE FOR WATER OR LIQUIDS COMPA-TIBLE WITH PTFE AND EPDM. PRIOR TO IN-STALLATION, ENSURE THAT THE HYDRAULIC CIRCUIT IS CLEANED OF SOLIDS SUCH AS WELDING OR THREAD RESIDUES.

| Environment<br>temperature | min. 0 °C<br>max 65 °C  |  |
|----------------------------|-------------------------|--|
| Fluid<br>temperature       | min. 0 °C<br>max 110 °C |  |
| Pressure<br>rating         | 16 bar                  |  |
| Differential pressure      | max 6 bar               |  |
| Electrical protection      | IP 54                   |  |
|                            |                         |  |