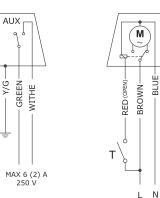

ature       | min. 0 °C<br>max 110 °C |  |
| Pressure<br>rating         | 16 bar                  |  |
| Differential pressure      | max 6 bar               |  |
| Electrical protection      | IP 54                   |  |
|                            |                         |  |







**3-WIRES CONTROL** 

SEVERAL SERVOMOTORS WITH 3-WIRES CONTROL M6(...) CANNOT BE CONNECTED IN PARALLEL TO A SINGLE THERMOSTAT/ CONTROL.

| 230 Vac | 24 Vac | rotat. time | 230 Vac | 24 Vac |
|---------|--------|-------------|---------|--------|
| R6B3    | R6C3   | 60" x 180°  | R6A3    | R6S3   |
| R6B3L   | R6C3L  | 120" x 180° | R6A3L   | R6S3L  |
| R6B3W   | R6C3W  | 30" x 180°  | R6A3W   | R6S3W  |
| R6B3X   | R6C3X  | 16" x 180°  | R6A3X   | R6S3X  |

М

BROWN

L N

RED (OPEN)-

0

de pa

Т

BLUE-



BLUE-

γ/g

÷





SEVERAL SERVOMOTORS WITH 2-WIRES CONTROL R6(...) CAN BE CONNECTED IN PARALLEL TO A SINGLE THERMOSTAT/ CONTROL

The informations in this document are intended for the company responsible for installation and maintenance. hydraulic and electrical installation operations must be carried out by qualified personnel, in accordance with the laws and regulations of each country where the product is destined. The product must only be used in the application context for which it has been designed. De Pala srl, in the continuous process of improving its products, reserves the right to make any technical, dimensional and aesthetic changes it deems necessary without prior notice.

33080 Roveredo in piano (Pordenone) - via del lavoro 10 - ITALY 0434.920466 - 0434.923166 - 0434.92316