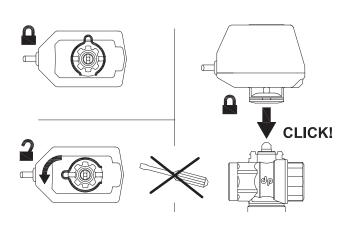

## MOTORISED BALL VALVE **3-WAYS DIVERTER "L" TYPE**

## INSTRUCTION SHEET

SUITABLE FOR WATER OR LIQUIDS COMPA-TIBLE WITH PTFE AND EPDM. PRIOR TO IN-STALLATION, ENSURE THAT THE HYDRAULIC CIRCUIT IS CLEANED OF SOLIDS SUCH AS WELDING OR THREAD RESIDUES.

| Environment<br>temperature | min. 0 °C<br>max 65 °C  |  |
|----------------------------|-------------------------|--|
| Fluid<br>temperature       | min. 0 °C<br>max 110 °C |  |
| Pressure<br>rating         | 16 bar                  |  |
| Differential pressure      | max 6 bar               |  |
| Electrical protection      | IP 54                   |  |
|                            |                         |  |