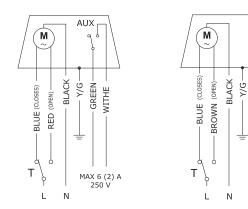

М

BROWN

L N

RED (OPEN)-

0

de pa

Т

BLUE-

BLUE-

γ/g

÷

SEVERAL SERVOMOTORS WITH 2-WIRES CONTROL R6(...) CAN BE CONNECTED IN PARALLEL TO A SINGLE THERMOSTAT/ CONTROL

The informations in this document are intended for the company responsible for installation and maintenance. hydraulic and electrical installation operations must be carried out by qualified personnel, in accordance with the laws and regulations of each country where the product is destined. The product must only be used in the application context for which it has been designed. De Pala srl, in the continuous process of improving its products, reserves the right to make any technical, dimensional and aesthetic changes it deems necessary without prior notice.